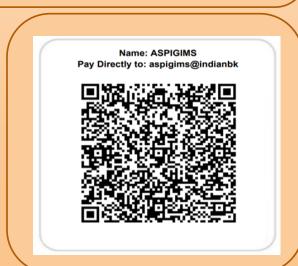

#### **Account Details:**

**Account Name: ASPIGIMS** 

Bank Name: Indian Bank, IGIMS

Branch

**IFSC: IDIB0001507** 

(All '0' are zero; All 'I' are

alphabet)

Account No.: 7498424477

You can either register "online" with the above link or "offline" by sending the scanned copy of filled *Registration form* along with screenshot of payment to meduwork2024@gmail.com